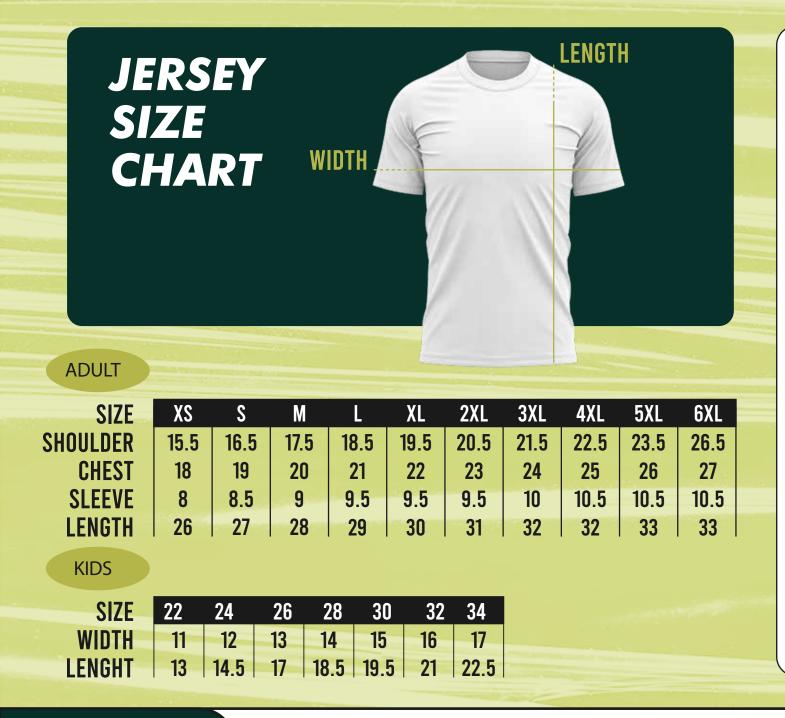

# TABLEOFCON-TENTS

COLLAR STYLES

ROUND NECK V-NECK NO END

**RIB COLLAR** 

MANDARIN + BUTTON

MANDARIN + ZIP

**BODY COLLAR** 

\*\*MEASUREMENT ARE MEASURED IN INCHES \*\*TOLERANCE +/- 0.5 INCH FOR ALL MEASUREMENT